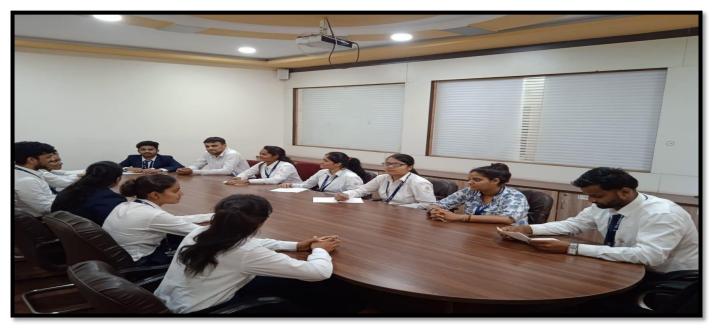

Prof. Dr. Tanaji Sawant B.E.(Elect.), PGDM,Ph.D FOUNDER SECRETARY Dr. Manohar Karade Ph.D., UGC-SET, MBA-HRM M.A.-ENG,B.Ed, DIT Incharge Director

Best Practice 1: M-Connect - Group Discussions, Mock Interviews, Personal Interview

Group Discussion MBA Semester I & Semester III Students at JSIMR Board Room

Dr. Manohar Karade

DRIESCTOR

S. M. 'S

Jayawantrao Sawant Institute

Of Management & Research

Hadapser, Pune - 411 028

(Approved by A.1.C.T.E. New Delhi, Govt. of Maha. Afiliated to SPPU University of Pune.) S.No. 58, Indrayani Nagar. Handewadi Road, Hadapsar Pune-28. Ph.;020-26970882 TeleFax: 020-26970913 Email: director jsimr@jspm.edu.in | Website: www. jspmjsimr.edu.in