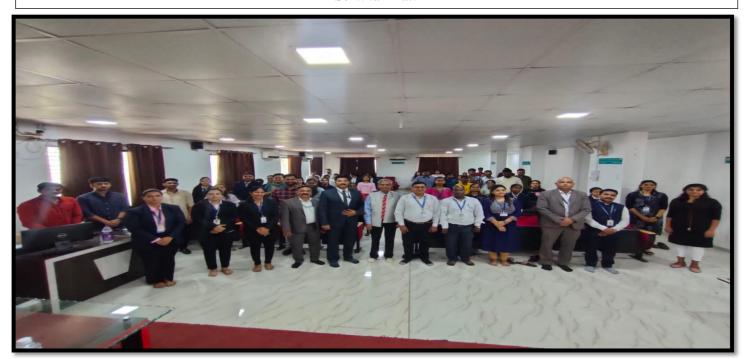

### 7.2.1 Best Practice 2: Jayawant Knowledge Series (JKS)

The following is the impressive list of guest speakers who visited our institute for the lectures, workshops and industry interaction which speaks about our success in this best practice of industry academia in our institute. (Partial list of the speakers as below)

## 7.2.1 Best Practice 2: Jayawant Knowledge Series (JKS)

Mr.R.N.Nirmit

Lighting of the Lamp

Glimpses of the Event (25/11/2022 to 30/11/2022)

Mr. Ganesh Khambal

Mr. Manoj Menon

(Approved by A.1.C.T.E. New Delhi, Govt. of Maha. Afiliated to SPPU University of Pune.) S.No. 58, Indrayani Nagar, Handewadi Road, Hadapsar Pune-28. Ph.:020-26970882 TeleFax: 020-26970913 Email: director jsimr@jspm.edu.in | Website: www. jspmjsimr.edu.in