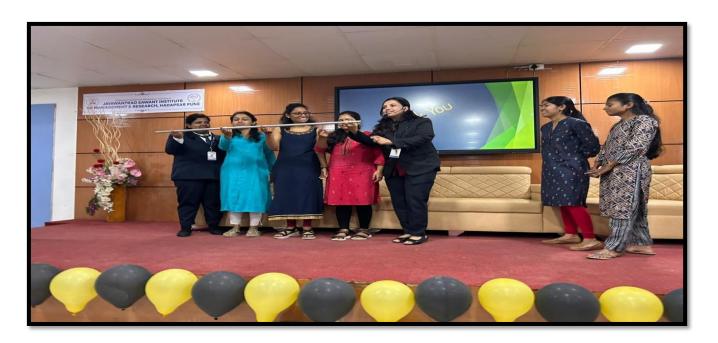

### 7.2 Best Practices

7.2.1: Describe two best practices successfully implemented by the Institution as per NAAC format provided.

**Best Practice 1: M-Connect Best Practice 2 : Jayawant Knowledge Series (JKS)** 

Prof. Dr. Tanaji Sawant B.E.(Elect.), PGDM,Ph.D FOUNDER SECRETARY Ph.D., UGC-SET, MBA-HRM M.A.-ENG,B.Ed, DIT Incharge Director

**Best Practice 1: M-Connect** 