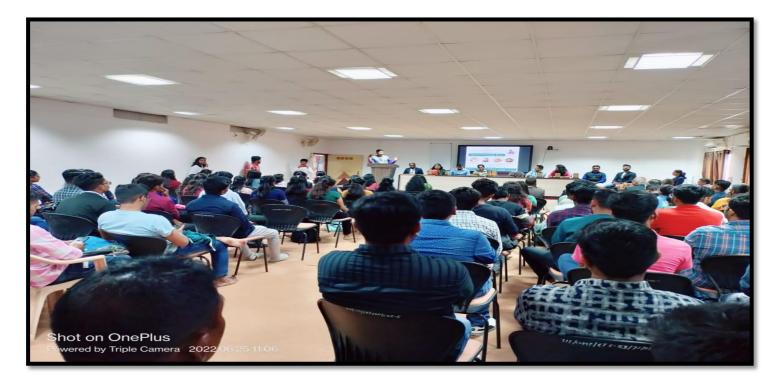

## JKS held on 25th June 2022 at JSCOE. Hadansar Campus Pune -411028

(Approved by A.1.C.T.E. New Delhi, Govt. of Maha. Afiliated to SPPU University of Pune.) S.No. 58, Indrayani Nagar, Handewadi Road, Hadapsar Pune-28. Ph.:020-26970882 TeleFax: 020-26970913 Email: director jsimr@jspm.edu.in | Website: www. jspmjsimr.edu.in

## 7.2.1 Best Practice 2: Jayawant Knowledge Series (JKS)