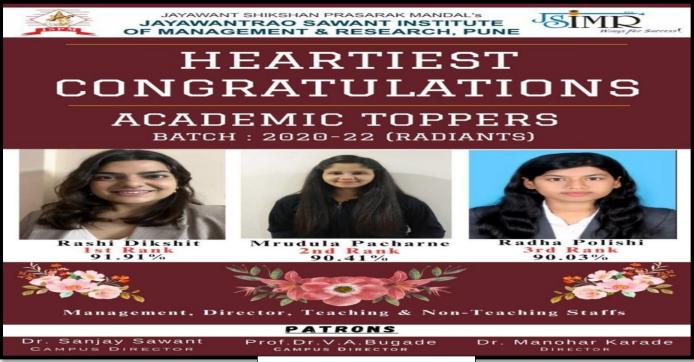

### ACADEMIC TOPPERS

**Academic Toppers Batch 2023 Young Achievers** 

Rashit Dikshit sharing her success with Juniors

Dr. Manohar Karade

DPIRECTOR

Jayawantrao Sawant Institute

Of Management & Research
Hadapser, Pune - 411 028