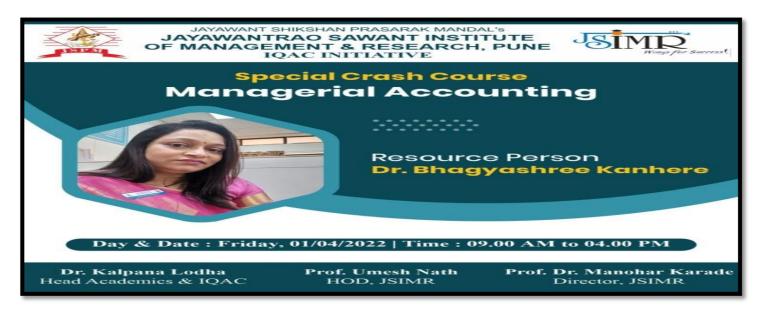

## 7.2.1 Best Practice 2: Jayawant Knowledge Series (JKS)

Crash Course for Better Understanding of Subject

Dr. Manohar Karade

DRIRECTOR
S. P. M.'S

Jayawantrao Sawant Institute
Of Management & Research
Nadapsar, Pune - 411 028