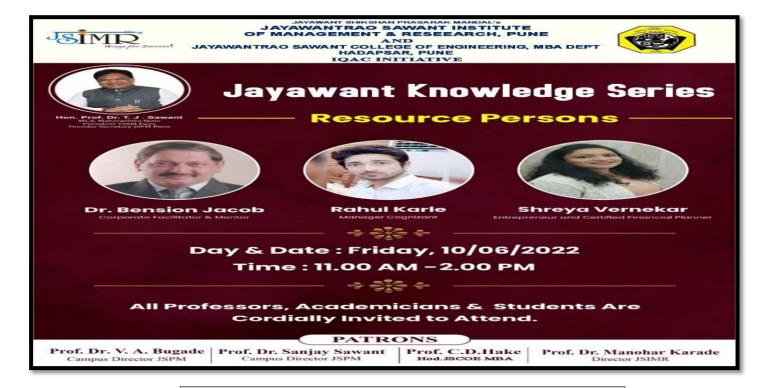

### 7.2.1 Best Practice 2: Jayawant Knowledge Series (JKS)

The following is the impressive list of guest speakers who visited our institute for the lectures, workshops and industry interaction which speaks about our success in this best practice of industry academia in our institute. (Partial list of the speakers as below)

### 7.2.1 The Practice: Jayawant Knowledge Series (JKS)

| Sr.<br>No. | Name of the<br>Speaker                                              | Designation                                              | Topic/Event                                                 | Date     | Digital<br>Page |
|------------|---------------------------------------------------------------------|----------------------------------------------------------|-------------------------------------------------------------|----------|-----------------|
| 11         | Ashish Gurav                                                        | Consultant ,<br>Coach -EI                                | Emotional Intelligence in Workplace                         | 25/06/22 | 41              |
| 12         | Amol Bhivarkar                                                      | TCL- IT Manager                                          | Jayawant Knowledge<br>Series Speaker                        | 25/06/22 | 44              |
| 13         | Ms. Priyanka Dadas                                                  | Regional<br>Transport<br>Officer                         | Indian Constitution , Opportunities in Transpotation Sector | 25/06/22 | 44              |
| 14         | Ms. Shreya<br>Vernekar                                              | Corporate Trainer                                        | Corporate Life, Jayawant<br>Knowledge Series (JKS)          | 10/06/22 | 45              |
| 15         | Mr. Rahul Karle                                                     | Asst. Manager,<br>Cognizant<br>Technologies<br>Pvt. Ltd. | Planning For the Future, (JKS)                              | 10/06/22 | 46              |
| 16         | Dr Jacob Benson                                                     | Trainer                                                  | Critical Thinking, (JKS)                                    | 10/06/22 | 47              |
| 17         | Mega Job Fair & HR Conclave                                         |                                                          |                                                             | 23/12/22 | 49              |
| 18         | JSPM's JSIMR News about Induction Program & Self Employment Program |                                                          |                                                             | 54       |                 |
| 19         | JKS Evidence of Success- SIP                                        |                                                          |                                                             | 55       |                 |
| 20         | JKS Evidence of Success – MoU's                                     |                                                          |                                                             | 57       |                 |