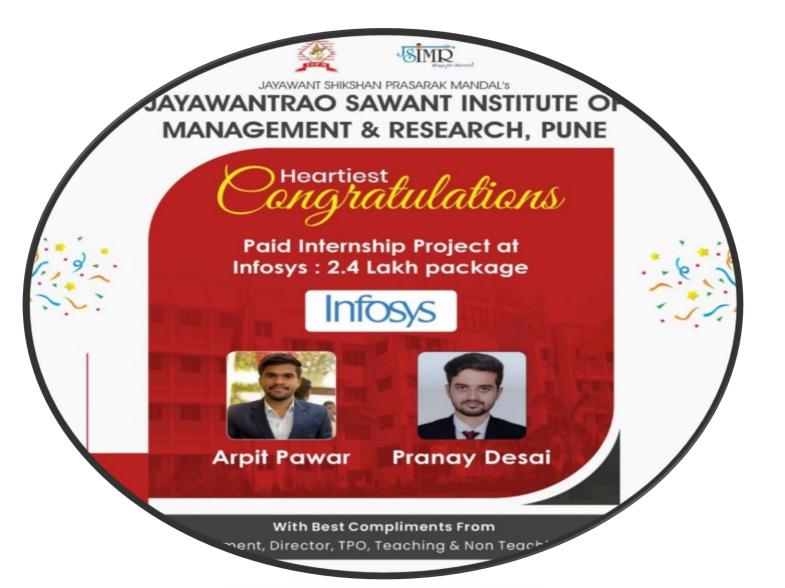

Paid Intership for JSIMR Students . Batch -2022-2024

Dr. Manohar Karade
DRIRECTOR
J. S. P. M.'S
layawantrao Sawant Institute
Of Management. & Research
Hadapsar, Pune - 411 028

(Approved by A.1.C.T.E. New Delhi, Govt. of Maha, Afiliated to SPPU University of Pune.) S.No. 58, Indrayarin Nagar, Handewedi Road, Hadapsar, Pune-28, Ph.:020-26970882 TeleFax: 020-26970913 Email: director jsimr@jspm.edu.in | Website: www. jspmjsimr.edu.in

Prof. Dr. Tanaji Sawant B.E.(Elect.), PGDM,Ph.D FOUNDER SECRETARY Dr. Manohar Karade Ph.D., UGC-SET, MBA-HRM M.A.-ENG,B.Ed, DIT Incharge Director

Best Practice 2: Jayawant Knowledge Series (JKS) - Evidence of Success in Summer Projects (SIP)