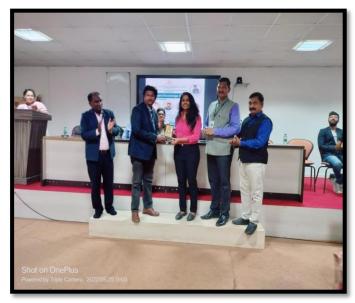

### 7.2.1 Best Practice 2: Jayawant Knowledge Series (JKS)

The following is the impressive list of guest speakers who visited our institute for the lectures, workshops and industry interaction which speaks about our success in this best practice of industry academia in our institute. (Partial list of the speakers as below)

### YEAR 2022 -23

| Sr.<br>No. | Name of the<br>Speaker   | Designation                               | Topic/Event                                      | Date     | Digital<br>Page |
|------------|--------------------------|-------------------------------------------|--------------------------------------------------|----------|-----------------|
| 1          | Mr. Sagar Zilpe          | Mr.Founder Zitrix<br>Technology Pvt. Ltd  | A Road Map For Success<br>In Business World, JKS | 05/06/23 | 32              |
| 2          | Nidhi Vishnoi            | Certified Trainer                         | Emerging Trends in<br>Corporate                  | 26/05/23 | 33              |
| 3          | Mr. Anand Mudaliar       | Founder CEO-HR<br>Topper, Career<br>coach | Life At Corporate , JKS                          | 19/05/23 | 34              |
| 4          | Mr.Sudarshan Dolli       | NISM certified<br>Trainer                 | NISM Series – VIII :<br>Equity Derivatives       | 18/05/23 | 35              |
| 5          | Suja Shaji               | HR Trainer ,Auditor & Consultant          | Selection of<br>Specialization in MBA            | 19/04/23 | 36              |
| 6          | Mr. R Raghavan           | Corporate Trainer                         | Entrepreneurship development and Startup JKS     | 12/04/23 | 37              |
| 7          | Mr. Amit Medhekar        | Center Head<br>Chanakya IAS<br>Academy    | Induction & Industry Orientation Program         | 28/11/22 | 38              |
| 8          | Mr.Manoj Menon           | Vice President , O<br>Group of Hotels     | Induction & Industry<br>Program                  | 29/11/22 | 39              |
| 9          | Mr.Ganesh Khamgal        | Director Mitcon<br>Forum Pune             | Induction & Industry Orientation Program         | 30/11/22 | 39              |
| 10         | Mr. Rajendra<br>Pardeshi | International<br>Certified<br>Trainer     | Induction & Industry Orientation Program         | 29/11/22 | 40              |