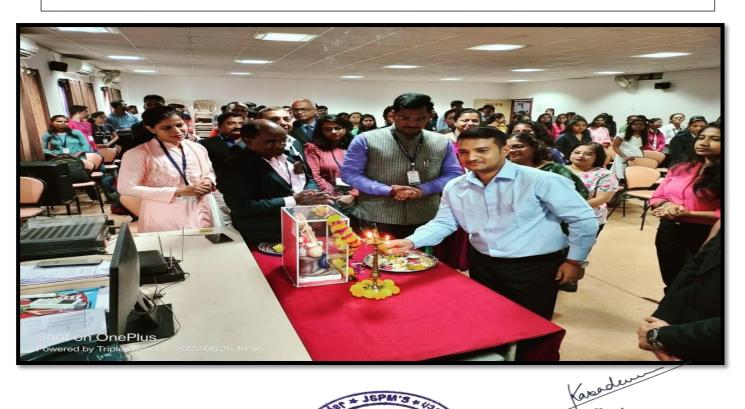

## 7.2.1 Best Practice 2: Jayawant Knowledge Series (JKS)

Session by Ashish Gurav on Emotional Intellegence on 25/06/2022 at JSCOE, Hadapsar Campus.

Dr. Manohar Karade
DRIESCTOR
J. S. P. M.'S
Jayawantrao Sawant Institute
Of Management & Research
Hadapsor, Pune - 411 028

## 7.2.1 Best Practice 2: Jayawant Knowledge Series (JKS)

## JKS held on 25th June 2022 at JSCOE. Hadansar Campus Pune -411028

(Approved by A.1.C.T.E. New Delhi, Govt. of Maha. Afiliated to SPPU University of Pune.) S.No. 58, Indrayani Nagar, Handewadi Road, Hadapsar Pune-28. Ph.:020-26970882 TeleFax: 020-26970913 Email: director jsimr@jspm.edu.in | Website: www. jspmjsimr.edu.in