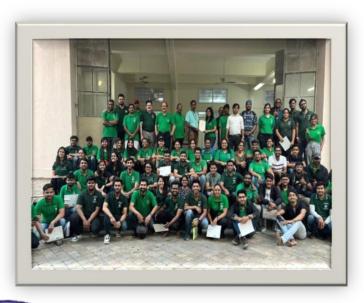

Prof. Dr. Tanaji Sawant B.E.(Elect.), PGDM,Ph.D FOUNDER SECRETARY Dr. Manohar Karade Ph.D., UGC-SET, MBA-HRM M.A.-ENG,B.Ed, DIT

**MBA BATCH 2022-23 RISING STARS** 

Dr. Manohar Karade

Jayawantrao Sawant Institute Of Management & Research Hadapser, Pune - 411 028