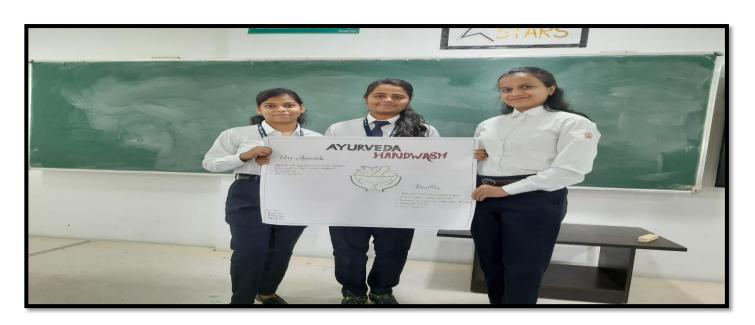

Prof. Dr. Tanaji Sawant B.E.(Elect.), PGDM,Ph.D FOUNDER SECRETARY Dr. Manohar Karade Ph.D., UGC-SET, MBA-HRM M.A.-ENG,B.Ed, DIT

**MBA BATCH 2022-23 RISING STARS** 

Dr. Manohar Karade

Jayawantrao Sawant Institute Of Management & Research Hadapser, Pune - 411 028