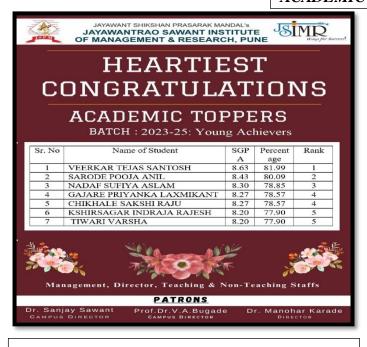

ctor jsimr@jspm.edu.in | Website: www. jspmjsimr.edu.in

Prof. Dr. Tanaji Sawant B.E.(Elect.), PGDM,Ph.D FOUNDER SECRETARY Dr. Manohar Karade Ph.D., UGC-SET, MBA-HRM M.A.-ENG,B.Ed, DIT



**MBA BATCH 2022-23 RISING STARS** 



Dr. Manohar Karade

Jayawantrao Sawant Institute Of Management & Research Hadapser, Pune - 411 028



### JAYAWANT SHIKSHAN PRASARAK MANDAL's

## JAYAWANTRAO SAWANT INSTITUTE OF MANAGEMENT & RESEARCH, PUNE





Prof. Dr. Tanaji Sawant B.E.(Elect.), PGDM,Ph.D FOUNDER SECRETARY

Dr. Manohar Karade Ph.D., UGC-SET, MBA-HRM M.A.-ENG,B.Ed, DIT Incharge Director

#### Best Practice 1: M-Connect - Evidence of Success in Academics and Final Placements

The various innovative teaching pedagogies helped students in achieving better results in academics



### ACADEMIC TOPPERS





**Academic Toppers Batch 2023 Young Achievers** 

Rashit Dikshit sharing her success with Juniors



Dr. Manohar Karade

DPIRECTOR

Jayawantrao Sawant Institute

Of Management & Research
Hadapser, Pune - 411 028



(Approved by A.1.C.T.E. New Delhi, Govt. of Maha. Aflilated to SPPU University of Pune.) S.No. 58, Indrayani Nagar, Handewadi Road, Hadapsar Pune-28. Ph.:020-26970882 TeleFax: 020-26970913 Email: director jsimr@jspm.edu.in | Website: www. jspmjsimr.edu.in

Prof. Dr. Tanaji Sawant B.E.(Elect.), PGDM,Ph.D **FOUNDER SECRETARY** 

Dr. Manohar Karade Ph.D., UGC-SET, MBA-HRM M.A.-ENG,B.Ed, DIT **Incharge Director** 

Best Practice 1: M- Connect - Evidence of Success in Handling Major Events & Final Placements



### JAYAWANT SHIKSHAN PRASARAK MANDAL'S

### JAYAWANTRAO SAWANT INSTI