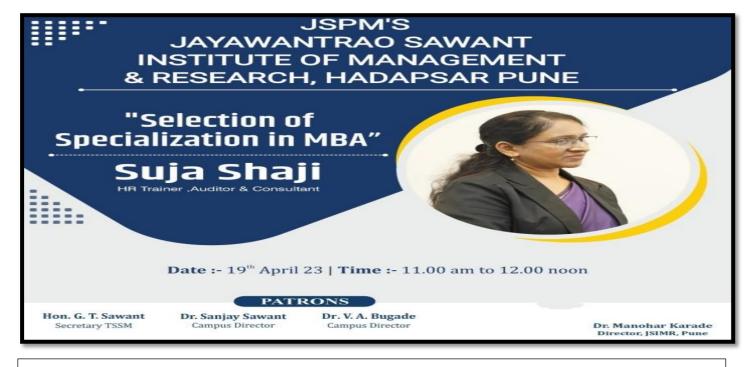

Prof. Dr. Tanaji Sawant B.E.(Elect.), PGDM,Ph.D FOUNDER SECRETARY Dr. Manohar Karade Ph.D., UGC-SET, MBA-HRM M.A.-ENG,B.Ed, DIT Incharge Director

7.2.1 Best Practice 2: Jayawant Knowledge Series (JKS)

Selection of MBA Specialization by Suja Shaji on 19/04/2023 at JSIMR Classroom

Dr. Manohar Karade

DRIRECTOR
JAYS P. M.'S
Jayswantrao Sawant Institute
Of Management & Research
Hadapsar, Pune - 411 028

(Approved by A.1.C.T.E. New Delhi, Govt. of Maha. Afiliated to SPPU University of Pune.) S.No. 58, Indrayani Nagar, Handewadi Road, Hadapsar Pune-28. Ph.:020-26970882 TeleFax: 020-26970913 Email: director jsimr@jspm.edu.in | Website: www. jspmjsimr.edu.in