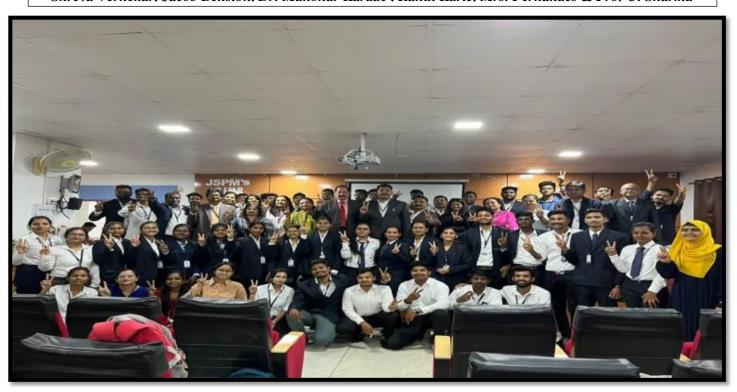

Prof. Dr. Tanaji Sawant B.E.(Elect.), PGDM,Ph.D FOUNDER SECRETARY Dr. Manohar Karade Ph.D., UGC-SET, MBA-HRM M.A.-ENG,B.Ed, DIT Incharge Director

7.2.1 Best Practice 2: Jayawant Knowledge Series (JKS)

Mega Job Fair – Exposure to handle Maior Event

Dr. Manohar Karade

DRIRECTOR

S. P. M.'S

Jayawantrao Sawant Institute

Of Management & Research

Hadapsar, Puno - 471 028