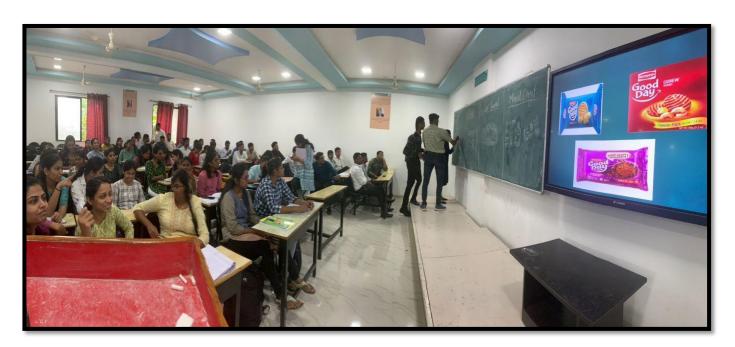

Prof. Dr. Tanaji Sawant B.E.(Elect.), PGDM,Ph.D FOUNDER SECRETARY Dr. Manohar Karade Ph.D., UGC-SET, MBA-HRM M.A.-ENG,B.Ed, DIT Incharge Director

Best Practice 1: M-Connect - Scrap Book & Poster Competition

Scrap Book Made by Students on Various Brands

Dr. Manohar Karade

DPIRECTOR

S. P. M.'S

Jayawant Institute

Of Management & Research

Hadapser, Puno - 411 028

RCH, PUNE
PPU University of Pune.)
sar Pune-28.