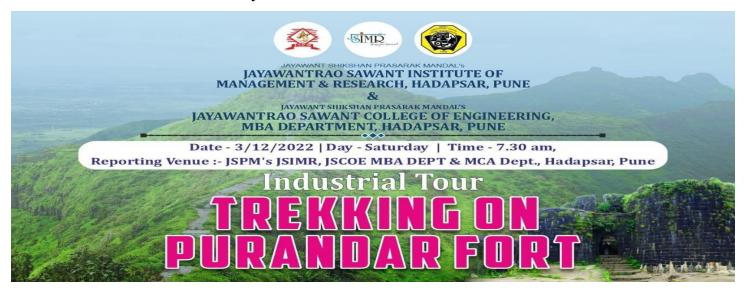

### **Best Practice 1: M-Connect – Study Tour Purander Fort**

### Study Tour Purander Fort & Environmental Conservation & Awareness

Dr. Manohar Karade

DRECTOR
J.S.P. M.'S
Jayawantrao Sawant Institute
Of Management & Research
Nadapser, Puno + 491 028

Wings for Success!