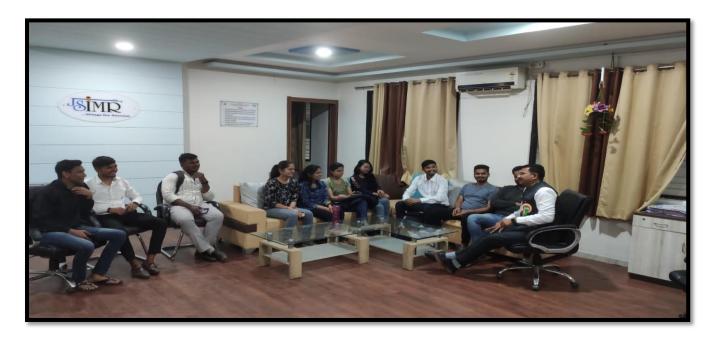

### **Best Practice 1: M-Connect – Management Games**

Management Games: Students to finish task in time with team work and limited resources

DDIRECTOR J. S. P. M.'S Jayawantrao Sawant Institute Of Management & Research Hadapsar, Pune - 411 028