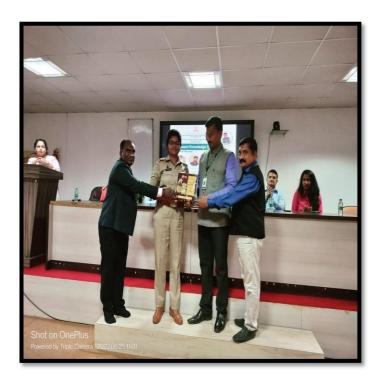

#### Session on Corporate Etiquettes & Industry Orientation by Dr. Bension Jacob

Dr. Manohar Karade

DRIRECTOR
S. P. M.'S

Jayawantrao Sawant Institute

Of Management & Research
Hadapsor, Pune - 471 028

(Approved by A.1.C.T.E. New Delhi, Govt. of Maha. Afiliated to SPPU University of Pune.) S.No. 58, Indrayani Nagar, Handewadi Road, Hadapsar Pune-28. Ph.:020-26970882 TeleFax: 020-26970913 Email: director jsimr@jspm.edu.in | Website: www. jspmjsimr.edu.in

## 7.2.1 Best Practice 2: Jayawant Knowledge Series (JKS)

Shreva Vernekar, Jacob Bension, Dr. Manohar Karade, Rahul Karle, Mrs. Fernandes & Prof U. Sharma

Dr. Manohar Karade
DPJRECTOR
J.S. P. M.'S
Jayawantrao 3awant Institute
Of Management & Research
Hadapear, Puno - 411 028