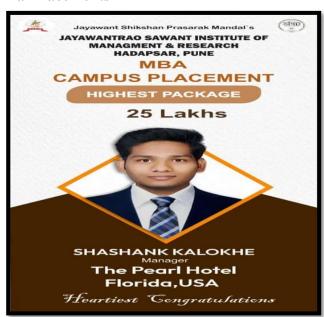

### **Best Practice 1: M- Connect - Evidence of Success in Final Placements**

Placements MBA Batch 2021-23

Dr. Manohar Karade

Dr. S. P. M.'S

Jayawantrao Sawant Institute

Of Management & Research

Hadapser, Puno - 411 028

Wings for Success!

(Approved by A.1.C.T.E. New Delhi, Govt. of Maha. Aflilated to SPPU University of Pune.) S.No. 58, Indrayani Nagar, Handewadi Road, Hadapsar Pune-28. Ph.:020-26970882 TeleFax: 020-26970913 Email: director jsimr@jspm.edu.in | Website: www. jspmjsimr.edu.in

Prof. Dr. Tanaji Sawant B.E.(Elect.), PGDM,Ph.D FOUNDER SECRETARY Dr. Manohar Karade Ph.D., UGC-SET, MBA-HRM M.A.-ENG,B.Ed, DIT Incharge Director