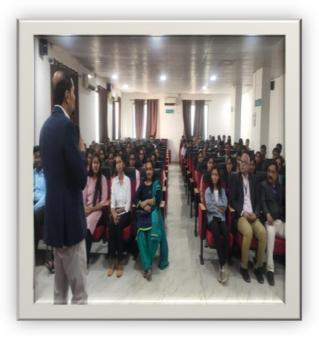

### 7.2.1 Best Practice 2: Jayawant Knowledge Series (JKS)

Session by Sagar Zhilpe on Startup: A Road Map for Success (26/05/2023) at JSIMR Seminar Hall

Dr. Manohar Karade
DRIRECTOR
S. P. M. 'S
Jayawantrao Sawant Institute
Of Management & Research
Nadapser, Pune - 411 028