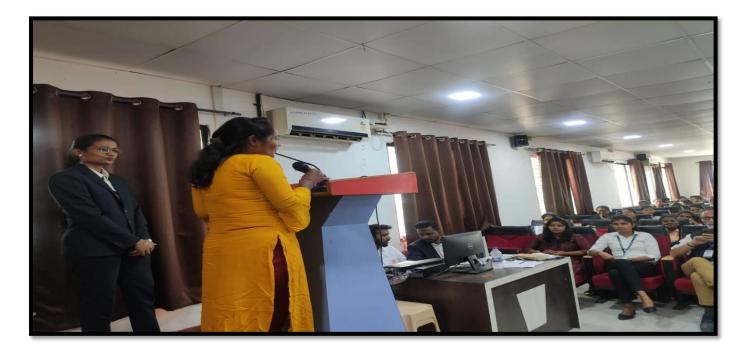

### 7.2.1 Best Practice 2: Jayawant Knowledge Series (JKS)

Session by Sagar Zhilpe on Startup: A Road Map for Success (26/05/2023) at JSIMR Seminar Hall

Dr. Manohar Karade
DRIRECTOR
S. P. M. 'S
Jayawantrao Sawant Institute
Of Management & Research
Nadapser, Pune - 411 028