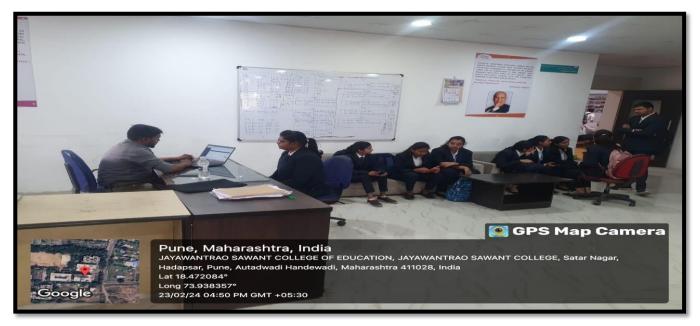

Prof. Dr. Tanaji Sawant B.E.(Elect.), PGDM,Ph.D FOUNDER SECRETARY Dr. Manohar Karade Ph.D., UGC-SET, MBA-HRM M.A.-ENG,B.Ed, DIT Incharge Director

Best Practice 1: M-Connect - Group Discussions, Mock Interviews, Personal Interview

Group Discussion MBA Semester I & Semester III Students at JSIMR Board Room

Dr. Manohar Karade

DRIESCTOR

S. M. 'S

Jayawantrao Sawant Institute

Of Management & Research

Hadapser, Pune - 411 028

(Approved by A.1.C.T.E. New Delhi, Govt. of Maha. Afiliated to SPPU University of Pune.) S.No. 58, Indrayani Nagar. Handewadi Road, Hadapsar Pune-28. Ph.;020-26970882 TeleFax: 020-26970913 Email: director jsimr@jspm.edu.in | Website: www. jspmjsimr.edu.in