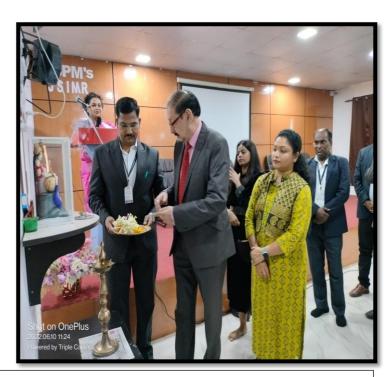

#### Session on Corporate Etiquettes & Industry Orientation by Dr. Bension Jacob

Dr. Manohar Karade

DRIRECTOR
S. P. M.'S

Jayawantrao Sawant Institute

Of Management & Research
Hadapsor, Pune - 471 028

(Approved by A.1.C.T.E. New Delhi, Govt. of Maha. Afiliated to SPPU University of Pune.) S.No. 58, Indrayani Nagar, Handewadi Road, Hadapsar Pune-28. Ph.:020-26970882 TeleFax: 020-26970913 Email: director jsimr@jspm.edu.in | Website: www. jspmjsimr.edu.in

Prof. Dr. Tanaji Sawant B.E.(Elect.), PGDM,Ph.D FOUNDER SECRETARY Dr. Manohar Karade Ph.D., UGC-SET, MBA-HRM M.A.-ENG,B.Ed, DIT Incharge Director