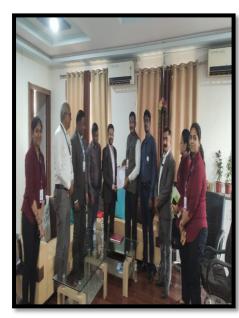

Patrons

Hon. G. T. Sawant Secretary TSSM

Dr. Sanjay Sawant Campus Director Dr. V. A. Bugade Campus Director **Dr. Manohar Karade** Director, JSIMR, Pune

Dr. Manohar Karade

DPIRECTOR
Jayawantrao Sawant Institute
of Management & Research
Hadapsar, Pune - 411 028