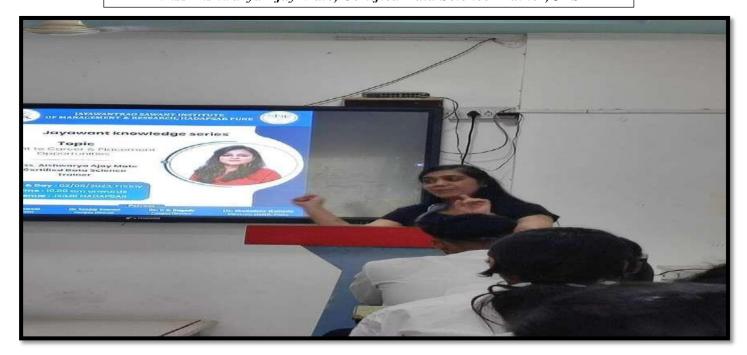

Prof. Dr. Tanaji Sawant B.E.(Elect.), PGDM,Ph.D **FOUNDER SECRETARY** 

Dr. Manohar Karade Ph.D., UGC-SET, MBA-HRM M.A.-ENG,B.Ed, DIT **Incharge Director** 

Name of Practice: Jayawant Knowledge Series (JKS)

Miss Aishwarya Ajay Mate, Certified Data Science Trainer, JKS

DPIRECTOR
DPIRECTOR
Jayawantrao Sawant Institute
Of Management & Research
Hadapsar, Pune - 441 028

(Approved by A.1.C.T.E. New Delhi, Govt. of Maha. Afiliated to SPPU University of Pune.) S.No. 58, Indrayani Nagar, Handewadi Road, Hadapsar Pune-28. Ph.io20-26970882 TeleFax: 020-26970913
Email: director jsimr@jspm.edu.in | Website: www. jspmjsimr.edu.in