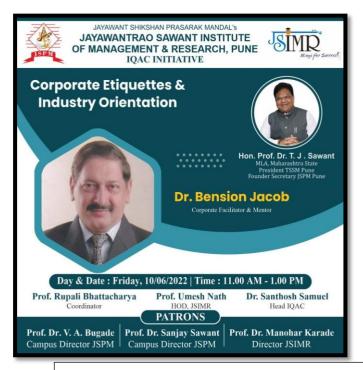

#### Session on Corporate Etiquettes & Industry Orientation by Dr. Bension Jacob

Dr. Manohar Karade

DRIRECTOR
S. P. M.'S

Jayawantrao Sawant Institute

Of Management & Research
Hadapsor, Pune - 471 028

(Approved by A.1.C.T.E. New Delhi, Govt. of Maha. Afiliated to SPPU University of Pune.) S.No. 58, Indrayani Nagar, Handewadi Road, Hadapsar Pune-28. Ph.:020-26970882 TeleFax: 020-26970913 Email: director jsimr@jspm.edu.in | Website: www. jspmjsimr.edu.in

Prof. Dr. Tanaji Sawant B.E.(Elect.), PGDM,Ph.D FOUNDER SECRETARY Dr. Manohar Karade Ph.D., UGC-SET, MBA-HRM M.A.-ENG,B.Ed, DIT Incharge Director

## 7.2.1 Best Practice 2: Jayawant Knowledge Series (JKS)

Shreva Vernekar, Jacob Bension, Dr. Manohar Karade, Rahul Karle, Mrs. Fernandes & Prof U. Sharma

Dr. Manohar Karade
DPJRECTOR
J.S. P. M.'S
Jayawantrao 3awant Institute
Of Management & Research
Hadapear, Puno - 411 028