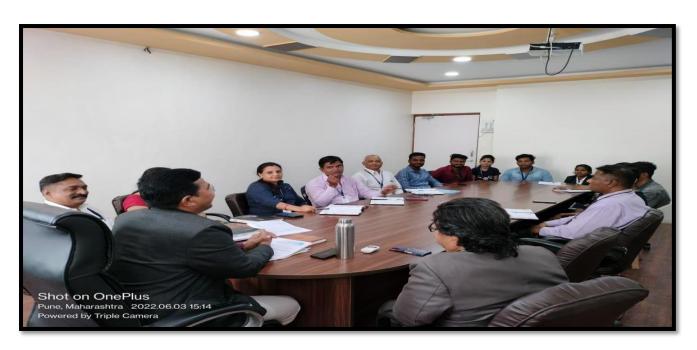

Group Discussion MBA Semester I & Semester III Students at JSIMR Board Room

Dr. Manohar Karade

DRIESCTOR

S. M. 'S

Jayawantrao Sawant Institute

Of Management & Research

Hadapser, Pune - 411 028

(Approved by A.1.C.T.E. New Delhi, Govt. of Maha. Afiliated to SPPU University of Pune.) S.No. 58, Indrayani Nagar. Handewadi Road, Hadapsar Pune-28. Ph.;020-26970882 TeleFax: 020-26970913 Email: director jsimr@jspm.edu.in | Website: www. jspmjsimr.edu.in

Prof. Dr. Tanaji Sawant B.E.(Elect.), PGDM,Ph.D FOUNDER SECRETARY Dr. Manohar Karade Ph.D., UGC-SET, MBA-HRM M.A.-ENG,B.Ed, DIT Incharge Director

Best Practice 1: M-Connect - Group Discussions, Mock Interviews, Personal Interview