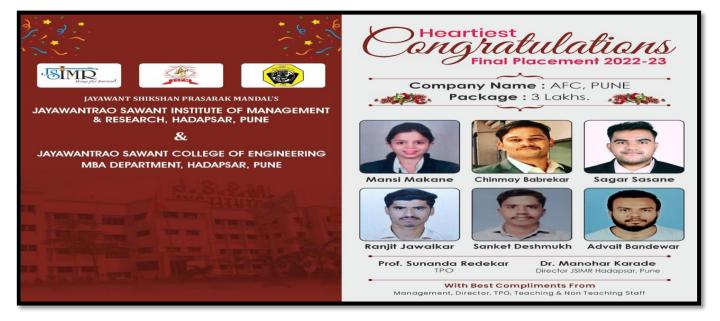

de Ph.D., UGC-SET, MBA-HRM M.A.-ENG,B.Ed, DIT Incharge Director

#### **Best Practice 1: M- Connect - Evidence of Success in Final Placements**





### Placements MBA Batch 2021-23







Dr. Manonar Karade

DRIESCTOR

DRIESCTOR

Jayawantrao Sawant Institute

Of Management & Research

Hadapser, Pune - 411 028



(Approved by A.1.C.T.E. New Delhi, Govt. of Maha. Afiliated to SPPU University of Pune.) S.No. 58, Indrayani Nagar. Handewadi Road, Hadapsar Pune-28. Ph.:020-26970882 TeleFax: 020-26970913 Email: director jsimr@jspm.edu.in | Website: www. jspmjsimr.edu.in



Prof. Dr. Tanaji Sawant B.E.(Elect.), PGDM,Ph.D FOUNDER SECRETARY Dr. Manohar Karade Ph.D., UGC-SET, MBA-HRM M.A.-ENG,B.Ed, DIT Incharge Director

### **Best Practice 1: M- Connect - Evidence of Success in Final Placements**



### Placements 2022-23







Dr. Manohar Karade

DPIRECTOR

Jayawantrao Sawant Institute

Of Management & Research
Hadapser, Puno - 411 028



#### JAYAWANT SHIKSHAN PRASARAK MANDAL's

## JAYAWANTRAO SAWANT INSTITUTE OF MANAGEMENT & RESEARCH, PUNE



(Approved by A.1.C.T.E. New Delhi, Govt. of Maha. Afiliated to SPPU University of Pune.) S.No. 58, Indrayani Nagar, Handewadi Road, Hadapsar Pune-28. Ph.;020-26970882 TeleFax: 020-26970913 Email: director jsimr@jspm.edu.in | Website: www. jspmjsimr.edu.in

Prof. Dr. Tanaji Sawant B.E.(Elect.), PGDM,Ph.D FOUNDER SECRETARY Dr. Manohar Karade Ph.D., UGC-SET, MBA-HRM M.A.-ENG,B.Ed, DIT Incharge Director

### Best Practice 1: M- Connect - Evidence of Success in Newspapers



## एमबीएच्या विद्यार्थ्यांसाठी रोजगाराच्या मोठ्या संधी- चालके

एमबीएच्य