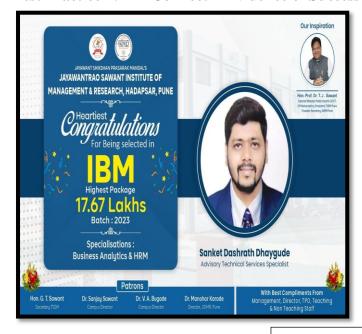

Patrons

Hon. G. T. Sawant Secretary TSSM

Dr. Sanjay Sawant Campus Director Dr. V. A. Bugade Campus Director **Dr. Manohar Karade** Director, JSIMR, Pune

Dr. Manohar Karade

DPIRECTOR
Jayawantrao Sawant Institute
of Management & Research
Hadapsar, Pune - 411 028

Dr. V. A. Bugade Campus Director Dr. Manohar Karade Director, JSIMR, Pune Prof. Sunanda Redekar,TPO

With Best Compliments From Management, Director, TPO, Teaching & Non Teaching Staff

Dr. Manohar Karade