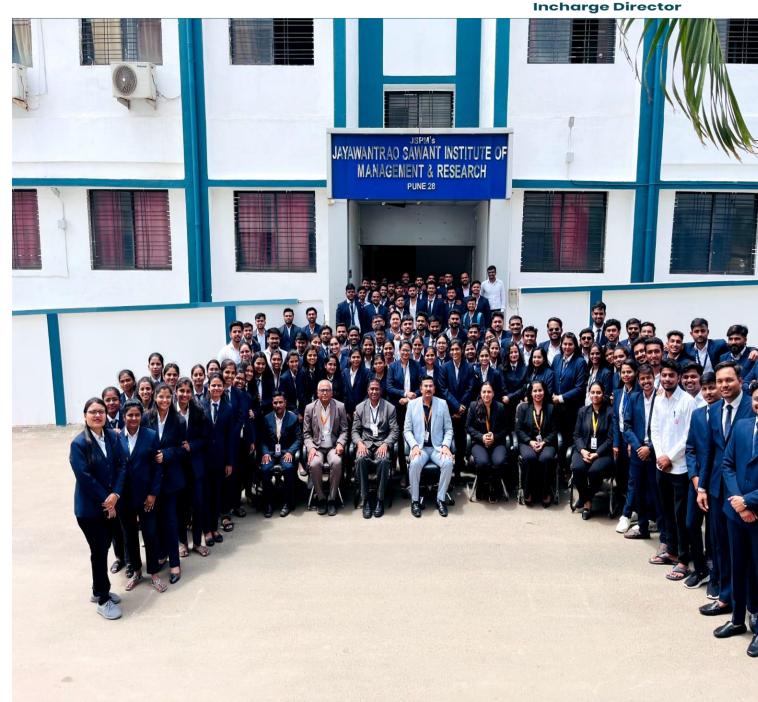

Prof. Dr. Tanaji Sawant B.E.(Elect.), PGDM,Ph.D FOUNDER SECRETARY Dr. Manohar Karade Ph.D., UGC-SET, MBA-HRM M.A.-ENG,B.Ed, DIT

**MBA BATCH 2022-23 RISING STARS** 

Dr. Manohar Karade

Jayawantrao Sawant Institute Of Management & Research Hadapser, Pune - 411 028