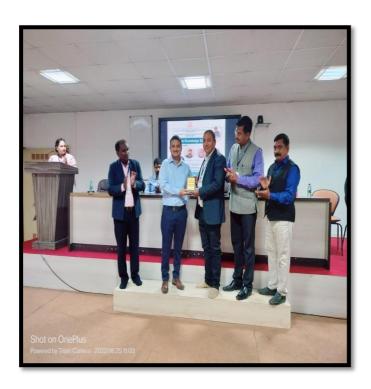

### 7.2.1 Best Practice 2: Jayawant Knowledge Series (JKS)

The following is the impressive list of guest speakers who visited our institute for the lectures, workshops and industry interaction which speaks about our success in this best practice of industry academia in our institute. (Partial list of the speakers as below)

### YEAR 2022 -23

| Sr.<br>No. | Name of the<br>Speaker   | Designation                               | Topic/Event                                      | Date     | Digital<br>Page |
|------------|--------------------------|-------------------------------------------|--------------------------------------------------|----------|-----------------|
| 1          | Mr. Sagar Zilpe          | Mr.Founder Zitrix<br>Technology Pvt. Ltd  | A Road Map For Success<br>In Business World, JKS | 05/06/23 | 32              |
| 2          | Nidhi Vishnoi            | Certified Trainer                         | Emerging Trends in<br>Corporate                  | 26/05/23 | 33              |
| 3          | Mr. Anand Mudaliar       | Founder CEO-HR<br>Topper, Career<br>coach | Life At Corporate , JKS                          | 19/05/23 | 34              |
| 4          | Mr.Sudarshan Dolli       | NISM certified<br>Trainer                 | NISM Series – VIII :<br>Equity Derivatives       | 18/05/23 | 35              |
| 5          | Suja Shaji               | HR Trainer ,Auditor & Consultant          | Selection of<br>Specialization in MBA            | 19/04/23 | 36              |
| 6          | Mr. R Raghavan           | Corporate Trainer                         | Entrepreneurship development and Startup JKS     | 12/04/23 | 37              |
| 7          | Mr. Amit Medhekar        | Center Head<br>Chanakya IAS<br>Academy    | Induction & Industry Orientation Program         | 28/11/22 | 38              |
| 8          | Mr.Manoj Menon           | Vice President , O<br>Group of Hotels     | Induction & Industry<br>Program                  | 29/11/22 | 39              |
| 9          | Mr.Ganesh Khamgal        | Director Mitcon<br>Forum Pune             | Induction & Industry Orientation Program         | 30/11/22 | 39              |
| 10         | Mr. Rajendra<br>Pardeshi | International<br>Certified<br>Trainer     | Induction & Industry Orientation Program         | 29/11/22 | 40              |