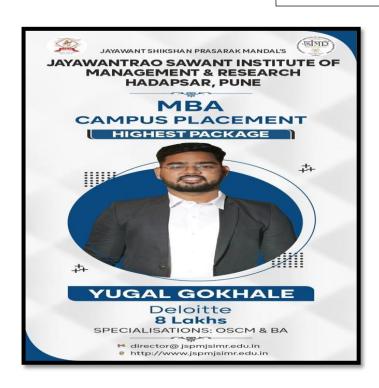

#### **Best Practice 1: M- Connect - Evidence of Success in Final Placements**

### Placements MBA Batch 2021-23

Dr. Manonar Karade

DRIESCTOR

DRIESCTOR

Jayawantrao Sawant Institute

Of Management & Research

Hadapser, Pune - 411 028

(Approved by A.1.C.T.E. New Delhi, Govt. of Maha. Afiliated to SPPU University of Pune.) S.No. 58, Indrayani Nagar. Handewadi Road, Hadapsar Pune-28. Ph.:020-26970882 TeleFax: 020-26970913 Email: director jsimr@jspm.edu.in | Website: www. jspmjsimr.edu.in

Prof. Dr. Tanaji Sawant B.E.(Elect.), PGDM,Ph.D FOUNDER SECRETARY Dr. Manohar Karade Ph.D., UGC-SET, MBA-HRM M.A.-ENG,B.Ed, DIT Incharge Director