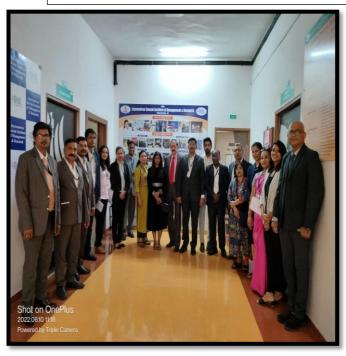

## 7.2.1 Best Practice 2: Jayawant Knowledge Series (JKS)

Shreva Vernekar, Jacob Bension, Dr. Manohar Karade, Rahul Karle, Mrs. Fernandes & Prof U. Sharma

Dr. Manohar Karade
DPJRECTOR
J.S. P. M.'S
Jayawantrao 3awant Institute
Of Management & Research
Hadapear, Puno - 411 028