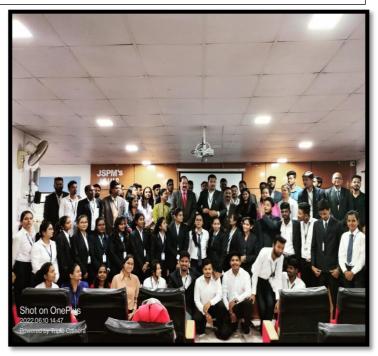

Prof. Dr. Tanaji Sawant B.E.(Elect.), PGDM,Ph.D FOUNDER SECRETARY Dr. Manohar Karade Ph.D., UGC-SET, MBA-HRM M.A.-ENG,B.Ed, DIT

**MBA BATCH 2022-23 RISING STARS** 

Dr. Manohar Karade

Jayawantrao Sawant Institute Of Management & Research Hadapser, Pune - 411 028