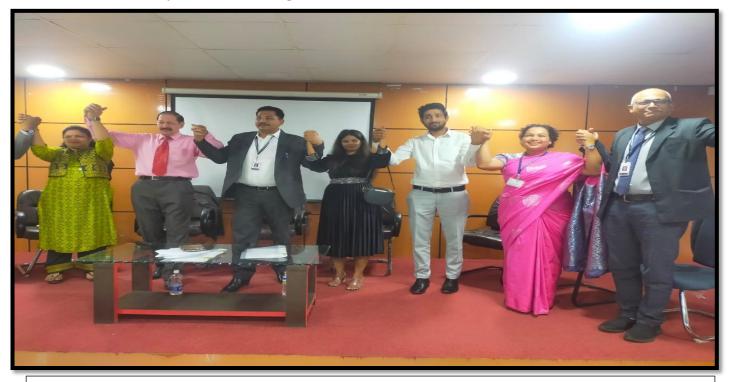

## 7.2.1 Best Practice 2: Jayawant Knowledge Series (JKS)

Mr.R.N.Nirmit

Lighting of the Lamp

Glimpses of the Event (25/11/2022 to 30/11/2022)

Mr. Ganesh Khambal

Mr. Manoj Menon

(Approved by A.1.C.T.E. New Delhi, Govt. of Maha. Afiliated to SPPU University of Pune.) S.No. 58, Indrayani Nagar, Handewadi Road, Hadapsar Pune-28. Ph.:020-26970882 TeleFax: 020-26970913 Email: director jsimr@jspm.edu.in | Website: www. jspmjsimr.edu.in