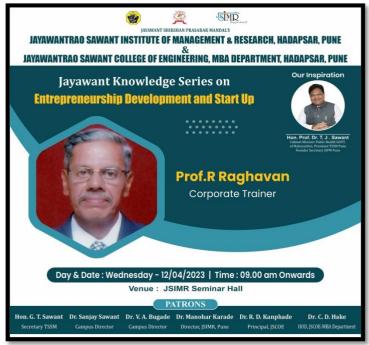

## 7.2.1 Best Practice 2: Jayawant Knowledge Series (JKS)

Prof. Raghavan delivering his session on Entrepreneurship Development and Start Up on 12/04/2023 at JSIMR Seminar Hall

Dr. Manohar Karade

Dr. S. P. M.'S

Jayawantrao Sawant Institute

Of Management & Research Hadapsar, Pune - 411 028

Wings for Success(

(Approved by A.1.C.T.E. New Delhi, Govt. of Maha. Afiliated to SPPU University of Pune.) S.No. 58, Indrayani Nagar, Handewadi Road, Hadapsar Pune-28. Ph.:020-26970882 TeleFax: 020-26970913 Email: director jsimr@jspm.edu.in | Website: www. jspmjsimr.edu.in