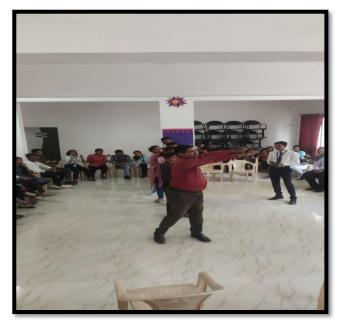

### **Best Practice 1: M-Connect – Management Games**

Management Games: Students to finish task in time with team work and limited resources

DDIRECTOR J. S. P. M.'S Jayawantrao Sawant Institute Of Management & Research Hadapsar, Pune - 411 028

### **Best Practice 1: M-Connect – Management Games**

Dr. Manohar Karade
DRIESCTOR
J. S. P. M.'S
Jayawantrao Sawant Institute

Jayawantrao Sawant Institute Of Management & Research Hadapser, Pune - 411 028