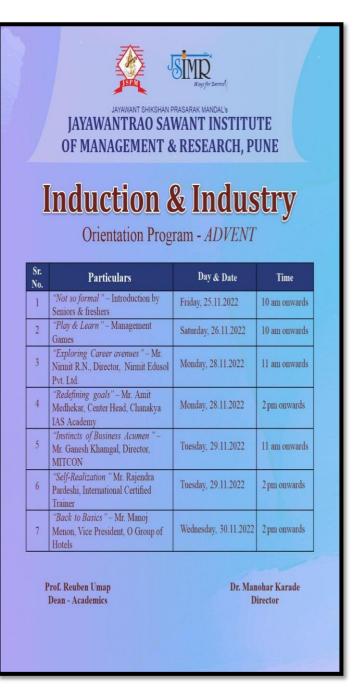

### YEAR 2022 -23

| Sr.<br>No. | Name of the<br>Speaker   | Designation                               | Topic/Event                                      | Date     | Digital<br>Page |
|------------|--------------------------|-------------------------------------------|--------------------------------------------------|----------|-----------------|
| 1          | Mr. Sagar Zilpe          | Mr.Founder Zitrix<br>Technology Pvt. Ltd  | A Road Map For Success<br>In Business World, JKS | 05/06/23 | 32              |
| 2          | Nidhi Vishnoi            | Certified Trainer                         | Emerging Trends in<br>Corporate                  | 26/05/23 | 33              |
| 3          | Mr. Anand Mudaliar       | Founder CEO-HR<br>Topper, Career<br>coach | Life At Corporate , JKS                          | 19/05/23 | 34              |
| 4          | Mr.Sudarshan Dolli       | NISM certified<br>Trainer                 | NISM Series – VIII :<br>Equity Derivatives       | 18/05/23 | 35              |
| 5          | Suja Shaji               | HR Trainer ,Auditor & Consultant          | Selection of<br>Specialization in MBA            | 19/04/23 | 36              |
| 6          | Mr. R Raghavan           | Corporate Trainer                         | Entrepreneurship development and Startup JKS     | 12/04/23 | 37              |
| 7          | Mr. Amit Medhekar        | Center Head<br>Chanakya IAS<br>Academy    | Induction & Industry Orientation Program         | 28/11/22 | 38              |
| 8          | Mr.Manoj Menon           | Vice President , O<br>Group of Hotels     | Induction & Industry<br>Program                  | 29/11/22 | 39              |
| 9          | Mr.Ganesh Khamgal        | Director Mitcon<br>Forum Pune             | Induction & Industry Orientation Program         | 30/11/22 | 39              |
| 10         | Mr. Rajendra<br>Pardeshi | International<br>Certified<br>Trainer     | Induction & Industry Orientation Program         | 29/11/22 | 40              |