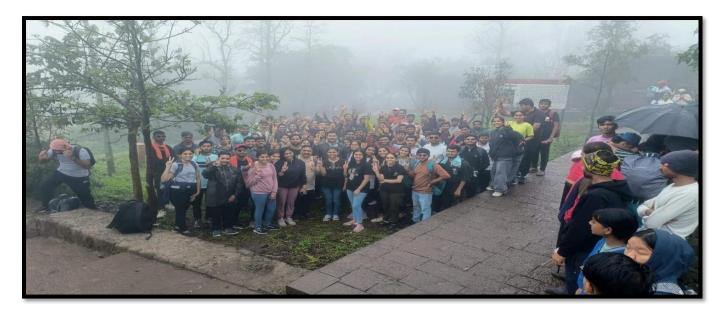

### **Best Practice 1: M-Connect – Study Tour Sinhagad Fort**

**Study Tour Sinhagad Fort** 

Dr. Manohar Karade

DRIRECTOR
S. P. M.'S

Jayawantrao Sawant Institute
Of Management-& Research
Hadapsar, Pune - 411 028