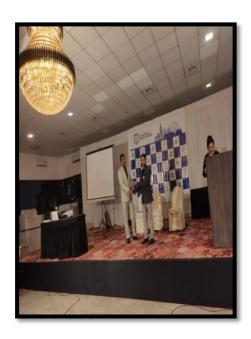

Prof. Dr. Tanaji Sawant B.E.(Elect.), PGDM,Ph.D FOUNDER SECRETARY Dr. Manohar Karade Ph.D., UGC-SET, MBA-HRM M.A.-ENG,B.Ed, DIT Incharge Director

7.2.1 Best Practice 2: Jayawant Knowledge Series (JKS)

Mega Job Fair – Exposure to handle Maior Event

Dr. Manohar Karade

DRIRECTOR

S. P. M.'S

Jayawantrao Sawant Institute

Of Management & Research

Hadapsar, Puno - 471 028