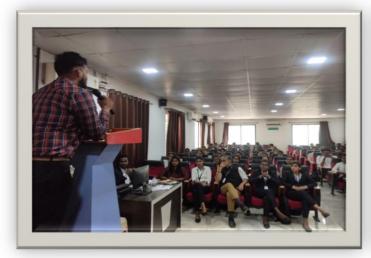

### 7.2.1 Best Practice 2: Jayawant Knowledge Series (JKS)

The institute is envisaged with the responsibility of creating opportunities to enable maximum presence of noted Industry personalities or their representatives to hold interactive sessions with the students. The faculty member coordinates with the various industry departments to conduct guest lectures and workshops to enhance the perception level of the students to the new standard requirements of the Industry.

The knowledge session are conducted for enriching and enhancing the learning of the students on Friday. Eminent personalities from the industry are invited for these sessions. In this sessions a talk is organized wherein the industry resource person shares his/her experience about the industry/corporate working conditions with the students. After the lecture an interaction session is followed wherein the students asks many questions upon the actual working of the department or an organization. Over the period these sessions have helped a lot to the students in enhancing their knowledge based skills.

The institute includes guest lectures by industry representatives to inculcate the industry need for the <u>curriculum</u>. The course also entails Industrial visits by the students so that they can gain firsthand experience on the Industrial front. Periodically the committee members' meeting is arranged by the institute to discuss the current scenario of industry and Academics.