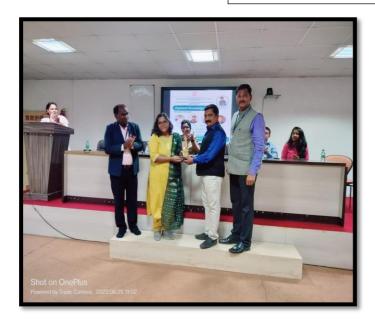

## 7.2.1 Best Practice 2: Jayawant Knowledge Series (JKS)

Felicitation of Guests

Dr. Manohar Karade

DRISSCTOR

P. M.'S

Jayawantrao Sawant Institute

Of Management & Research
Hadapsar, Pune - 471 028

(Approved by A.1.C.T.E. New Delhi, Govt. of Maha. Afiliated to SPPU University of Pune.) S.No. 58, Indrayani Nagar, Handewadi Road, Hadapsar Pune-28. Ph.:020-26970882 TeleFax: 020-26970913 Email: director jsimr@jspm.edu.in | Website: www. jspmjsimr.edu.in