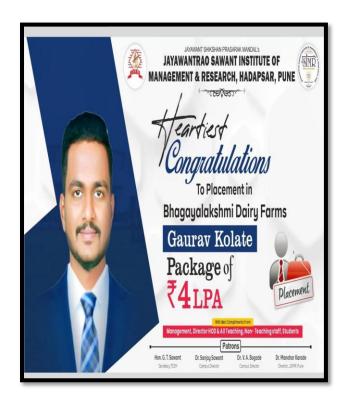

### **Best Practice 1: M- Connect - Evidence of Success in Final Placements**

Placements MBA Batch 2021-23

Dr. Manohar Karade

Dr. S. P. M.'S

Jayawantrao Sawant Institute

Of Management & Research

Hadapser, Puno - 411 028

#### **Best Practice 1: M- Connect - Evidence of Success in Final Placements**

### Placements MBA Batch 2021-23

Dr. Manonar Karade

DRIESCTOR

DRIESCTOR

Jayawantrao Sawant Institute

Of Management & Research

Hadapser, Pune - 411 028

(Approved by A.1.C.T.E. New Delhi, Govt. of Maha. Afiliated to SPPU University of Pune.) S.No. 58, Indrayani Nagar. Handewadi Road, Hadapsar Pune-28. Ph.:020-26970882 TeleFax: 020-26970913 Email: director jsimr@jspm.edu.in | Website: www. jspmjsimr.edu.in