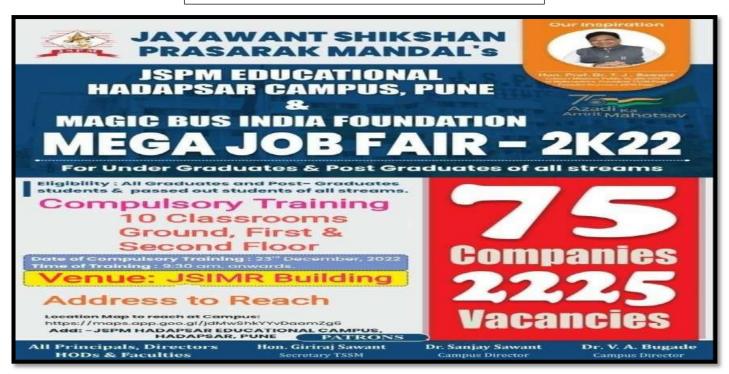

## **MEGA JOB FAIR & PLACEMENT DRIVES**

Students got exposure of handling Mega Events. This practice has helped improve students' learning experiences and outcomes through the practical applications of the concepts learnt in the classroom and the same concepts to learn practically.

Opportunity for facing interviews at Mega Job Fair held on 26/12/2022

Dr. Manohar Karade

DRIRECTOR

Jayawantrao Sawant Institute

Of Management & Research

Hadapsar, Pune - 411 028

(Approved by A.1.C.T.E. New Delhi, Govt. of Maha. Afiliated to SPPU University of Pune.) S.No. 58, Indrayani Nagar, Handewadi Road, Hadapsar Pune-28. Ph.:020-26970882 TeleFax: 020-26970913 Email: director jsimr@jspm.edu.in | Website: www. jspmjsimr.edu.in