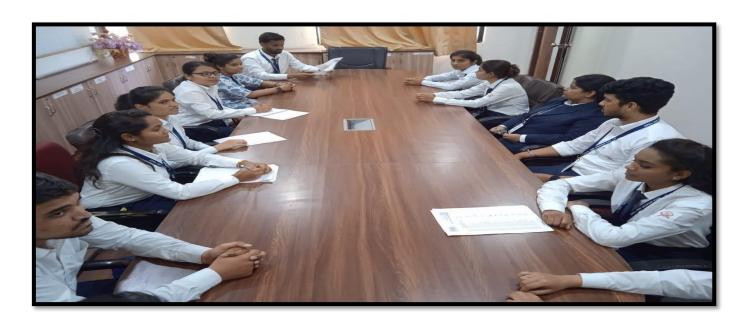

Prof. Dr. Tanaji Sawant B.E.(Elect.), PGDM,Ph.D FOUNDER SECRETARY Dr. Manohar Karade Ph.D., UGC-SET, MBA-HRM M.A.-ENG,B.Ed, DIT Incharge Director

Best Practice 1: M-Connect - Group Discussions, Mock Interviews, Personal Interview

Group Discussion MBA Semester I & Semester III Students at JSIMR Board Room

Dr. Manohar Karade

DRIESCTOR

S. M. 'S

Jayawantrao Sawant Institute

Of Management & Research

Hadapser, Pune - 411 028

(Approved by A.1.C.T.E. New Delhi, Govt. of Maha. Afiliated to SPPU University of Pune.) S.No. 58, Indrayani Nagar. Handewadi Road, Hadapsar Pune-28. Ph.;020-26970882 TeleFax: 020-26970913 Email: director jsimr@jspm.edu.in | Website: www. jspmjsimr.edu.in