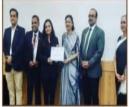

## **MEGA JOB FAIR & PLACEMENT DRIVES**

Students got exposure of handling Mega Events. This practice has helped improve students' learning experiences and outcomes through the practical applications of the concepts learnt in the classroom and the same concepts to learn practically.