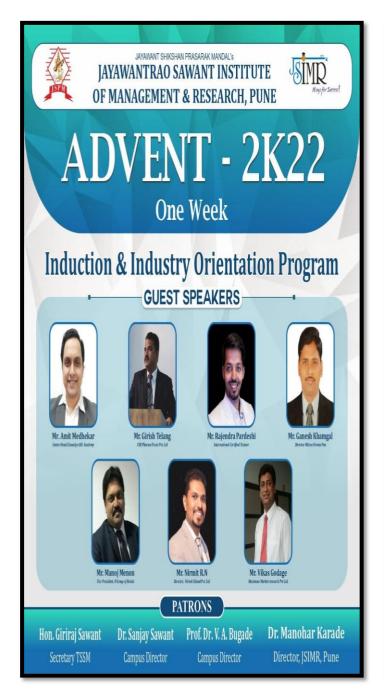

### 7.2.1 Best Practice 2: Jayawant Knowledge Series (JKS)

The following is the impressive list of guest speakers who visited our institute for the lectures, workshops and industry interaction which speaks about our success in this best practice of industry academia in our institute. (Partial list of the speakers as below)

### YEAR 2022 -23

| Sr.<br>No. | Name of the<br>Speaker   | Designation                               | Topic/Event                                      | Date     | Digital<br>Page |
|------------|--------------------------|-------------------------------------------|--------------------------------------------------|----------|-----------------|
| 1          | Mr. Sagar Zilpe          | Mr.Founder Zitrix<br>Technology Pvt. Ltd  | A Road Map For Success<br>In Business World, JKS | 05/06/23 | 32              |
| 2          | Nidhi Vishnoi            | Certified Trainer                         | Emerging Trends in<br>Corporate                  | 26/05/23 | 33              |
| 3          | Mr. Anand Mudaliar       | Founder CEO-HR<br>Topper, Career<br>coach | Life At Corporate , JKS                          | 19/05/23 | 34              |
| 4          | Mr.Sudarshan Dolli       | NISM certified<br>Trainer                 | NISM Series – VIII :<br>Equity Derivatives       | 18/05/23 | 35              |
| 5          | Suja Shaji               | HR Trainer ,Auditor & Consultant          | Selection of<br>Specialization in MBA            | 19/04/23 | 36              |
| 6          | Mr. R Raghavan           | Corporate Trainer                         | Entrepreneurship development and Startup JKS     | 12/04/23 | 37              |
| 7          | Mr. Amit Medhekar        | Center Head<br>Chanakya IAS<br>Academy    | Induction & Industry Orientation Program         | 28/11/22 | 38              |
| 8          | Mr.Manoj Menon           | Vice President , O<br>Group of Hotels     | Induction & Industry<br>Program                  | 29/11/22 | 39              |
| 9          | Mr.Ganesh Khamgal        | Director Mitcon<br>Forum Pune             | Induction & Industry Orientation Program         | 30/11/22 | 39              |
| 10         | Mr. Rajendra<br>Pardeshi | International<br>Certified<br>Trainer     | Induction & Industry Orientation Program         | 29/11/22 | 40              |

Patrons

Hon. G. T. Sawant Secretary TSSM

Dr. Sanjay Sawant Campus Director Dr. V. A. Bugade Campus Director **Dr. Manohar Karade** Director, JSIMR, Pune

Dr. Manohar Karade

DPIRECTOR
Jayawantrao Sawant Institute
of Management & Research
Hadapsar, Pune - 411 028