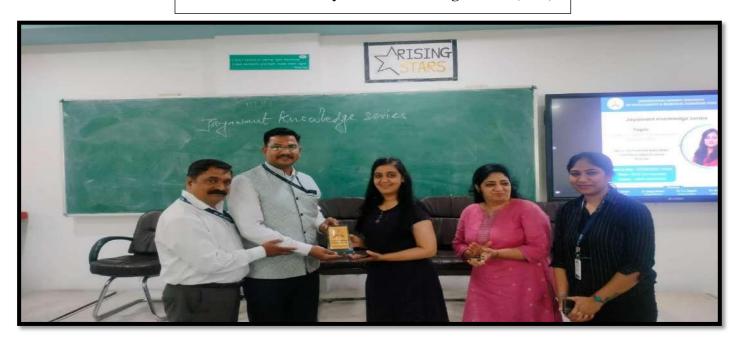

Prof. Dr. Tanaji Sawant B.E.(Elect.), PGDM,Ph.D **FOUNDER SECRETARY** 

Dr. Manohar Karade Ph.D., UGC-SET, MBA-HRM M.A.-ENG,B.Ed, DIT **Incharge Director** 

Name of Practice: Jayawant Knowledge Series (JKS)

Miss Aishwarya Ajay Mate, Certified Data Science Trainer, JKS

DPIRECTOR
DPIRECTOR
Jayawantrao Sawant Institute
Of Management & Research
Hadapsar, Pune - 441 028

(Approved by A.1.C.T.E. New Delhi, Govt. of Maha. Afiliated to SPPU University of Pune.) S.No. 58, Indrayani Nagar, Handewadi Road, Hadapsar Pune-28. Ph.io20-26970882 TeleFax: 020-26970913
Email: director jsimr@jspm.edu.in | Website: www. jspmjsimr.edu.in