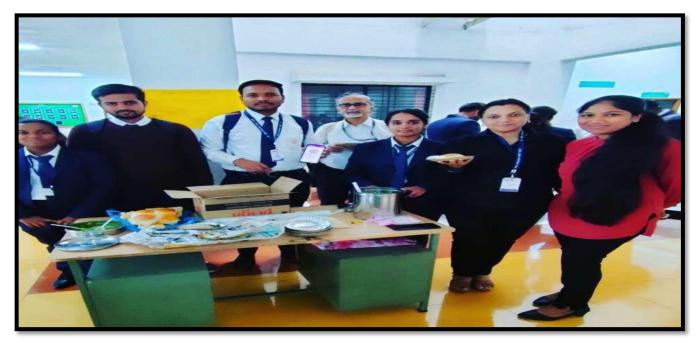

Prof. Dr. Tanaji Sawant B.E.(Elect.), PGDM,Ph.D **FOUNDER SECRETARY** 

Dr. Manohar Karade Ph.D., UGC-SET, MBA-HRM M.A.-ENG,B.Ed, DIT **Incharge Director** 

Best Practice 1: M-Connect - Zero Wallet Activity- Flea Market

Zero Wallet Activity

(anodum DIRECTOR J. S. P. M.'S Jayawantrac Sawant Institute

Of Management & Research Hadapsar, Pune - 411 028

(Approved by A.1.C.T.E. New Delhi, Govt. of Maha. Afiliated to SPPU University of Pune.) S.No. 58, Indrayani Nagar, Handewadi Road, Hadapsar Pune-28. Ph.:020-26970882 TeleFax: 020-26970913 Email: director jsimr@jspm.edu.in | Website: www. jspmjsimr.edu.in