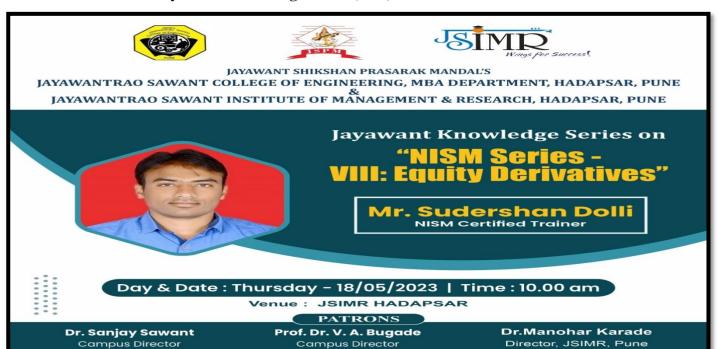

### 7.2.1 Best Practice 2: Jayawant Knowledge Series (JKS)

Session on Equity Derivatives by Mr.Sudershan Dolli on 18/05/2023, NISM Certified Trainer

Dr. Manohar Karade

DRIRECTOR J. S. P. M.'S Jayawantrao Sawant Institute Of Management & Research Hadapsar, Pune - 411 028