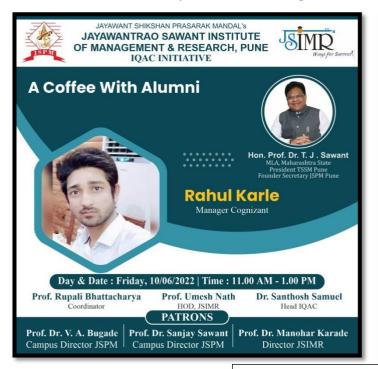

## 7.2.1 Best Practice 2: Jayawant Knowledge Series (JKS)

Rahul Karle, Alumni JSIMR

Dr. Manohar Karade

DR. S. P. M. 'S

Jayawantrao Sawant Institute

Of Management & Research
Hadapsar, Puno - 411 028

(Approved by A.1.C.T.E. New Delhi, Govt. of Maha. Afiliated to SPPU University of Pune.) S.No. 58, Indrayani Nagar, Handewadi Road, Hadapsar Pune-28. Ph.:020-26970882 TeleFax: 020-26970913 Email: director jsimr@jspm.edu.in | Website: www. jspmjsimr.edu.in

## 7.2.1 Best Practice 2: Jayawant Knowledge Series (JKS)

Shreva Vernekar, Jacob Bension, Dr. Manohar Karade, Rahul Karle, Mrs. Fernandes & Prof U. Sharma

Dr. Manohar Karade
DPJRECTOR
J.S. P. M.'S
Jayawantrao 3awant Institute
Of Management & Research
Hadapear, Puno - 411 028