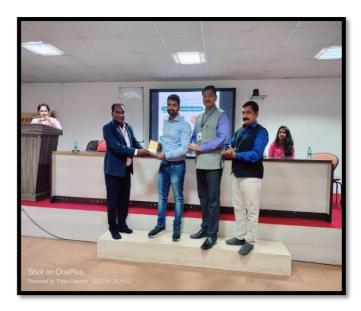

### 7.2.1 Best Practice 2: Jayawant Knowledge Series (JKS)

The following is the impressive list of guest speakers who visited our institute for the lectures, workshops and industry interaction which speaks about our success in this best practice of industry academia in our institute. (Partial list of the speakers as below)

### YEAR 2022 -23

| Sr.<br>No. | Name of the<br>Speaker   | Designation                               | Topic/Event                                      | Date     | Digital<br>Page |
|------------|--------------------------|-------------------------------------------|--------------------------------------------------|----------|-----------------|
| 1          | Mr. Sagar Zilpe          | Mr.Founder Zitrix<br>Technology Pvt. Ltd  | A Road Map For Success<br>In Business World, JKS | 05/06/23 | 32              |
| 2          | Nidhi Vishnoi            | Certified Trainer                         | Emerging Trends in<br>Corporate                  | 26/05/23 | 33              |
| 3          | Mr. Anand Mudaliar       | Founder CEO-HR<br>Topper, Career<br>coach | Life At Corporate , JKS                          | 19/05/23 | 34              |
| 4          | Mr.Sudarshan Dolli       | NISM certified<br>Trainer                 | NISM Series – VIII :<br>Equity Derivatives       | 18/05/23 | 35              |
| 5          | Suja Shaji               | HR Trainer ,Auditor & Consultant          | Selection of<br>Specialization in MBA            | 19/04/23 | 36              |
| 6          | Mr. R Raghavan           | Corporate Trainer                         | Entrepreneurship development and Startup JKS     | 12/04/23 | 37              |
| 7          | Mr. Amit Medhekar        | Center Head<br>Chanakya IAS<br>Academy    | Induction & Industry Orientation Program         | 28/11/22 | 38              |
| 8          | Mr.Manoj Menon           | Vice President , O<br>Group of Hotels     | Induction & Industry<br>Program                  | 29/11/22 | 39              |
| 9          | Mr.Ganesh Khamgal        | Director Mitcon<br>Forum Pune             | Induction & Industry Orientation Program         | 30/11/22 | 39              |
| 10         | Mr. Rajendra<br>Pardeshi | International<br>Certified<br>Trainer     | Induction & Industry Orientation Program         | 29/11/22 | 40              |