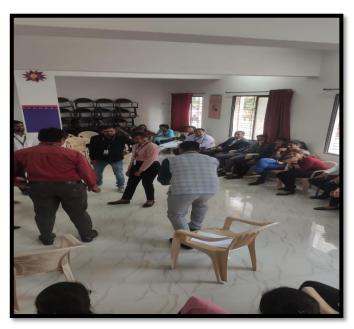

### **Best Practice 1: M-Connect – Management Games**

Management Games: Students to finish task in time with team work and limited resources

DDIRECTOR J. S. P. M.'S Jayawantrao Sawant Institute Of Management & Research Hadapsar, Pune - 411 028

### **Best Practice 1: M-Connect – Management Games**

Dr. Manohar Karade
DRIESCTOR
J. S. P. M.'S
Jayawantrao Sawant Institute

Jayawantrao Sawant Institute Of Management & Research Hadapser, Pune - 411 028