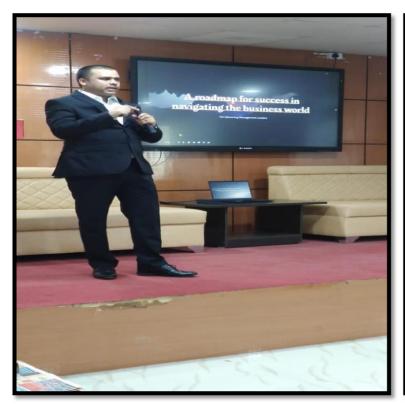

### 7.2.1 Best Practice 2: Jayawant Knowledge Series (JKS)

Session by Sagar Zhilpe on Startup: A Road Map for Success (26/05/2023) at JSIMR Seminar Hall

Dr. Manohar Karade
DRIRECTOR
S. P. M. 'S
Jayawantrao Sawant Institute
Of Management & Research
Nadapser, Pune - 411 028