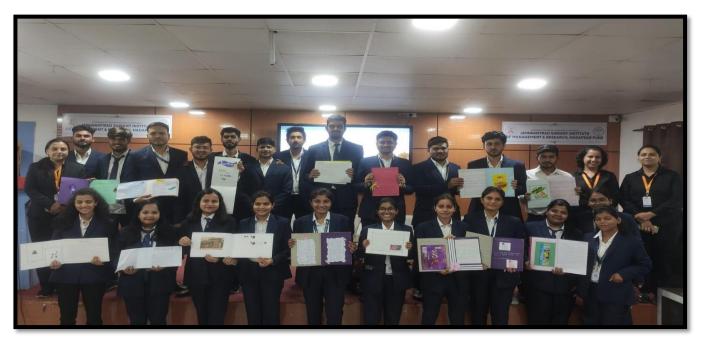

Prof. Dr. Tanaji Sawant B.E.(Elect.), PGDM,Ph.D FOUNDER SECRETARY Dr. Manohar Karade Ph.D., UGC-SET, MBA-HRM M.A.-ENG,B.Ed, DIT

**MBA BATCH 2022-23 RISING STARS** 

Dr. Manohar Karade

Jayawantrao Sawant Institute Of Management & Research Hadapser, Pune - 411 028