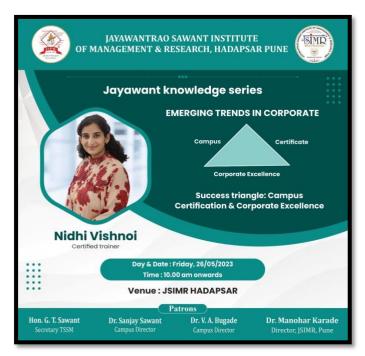

### YEAR 2022 -23

| Sr.<br>No. | Name of the<br>Speaker   | Designation                               | Topic/Event                                      | Date     | Digital<br>Page |
|------------|--------------------------|-------------------------------------------|--------------------------------------------------|----------|-----------------|
| 1          | Mr. Sagar Zilpe          | Mr.Founder Zitrix<br>Technology Pvt. Ltd  | A Road Map For Success<br>In Business World, JKS | 05/06/23 | 32              |
| 2          | Nidhi Vishnoi            | Certified Trainer                         | Emerging Trends in<br>Corporate                  | 26/05/23 | 33              |
| 3          | Mr. Anand Mudaliar       | Founder CEO-HR<br>Topper, Career<br>coach | Life At Corporate , JKS                          | 19/05/23 | 34              |
| 4          | Mr.Sudarshan Dolli       | NISM certified<br>Trainer                 | NISM Series – VIII :<br>Equity Derivatives       | 18/05/23 | 35              |
| 5          | Suja Shaji               | HR Trainer ,Auditor & Consultant          | Selection of<br>Specialization in MBA            | 19/04/23 | 36              |
| 6          | Mr. R Raghavan           | Corporate Trainer                         | Entrepreneurship development and Startup JKS     | 12/04/23 | 37              |
| 7          | Mr. Amit Medhekar        | Center Head<br>Chanakya IAS<br>Academy    | Induction & Industry Orientation Program         | 28/11/22 | 38              |
| 8          | Mr.Manoj Menon           | Vice President , O<br>Group of Hotels     | Induction & Industry<br>Program                  | 29/11/22 | 39              |
| 9          | Mr.Ganesh Khamgal        | Director Mitcon<br>Forum Pune             | Induction & Industry Orientation Program         | 30/11/22 | 39              |
| 10         | Mr. Rajendra<br>Pardeshi | International<br>Certified<br>Trainer     | Induction & Industry Orientation Program         | 29/11/22 | 40              |

### 7.2.1 Best Practice 2: Jayawant Knowledge Series (JKS)

Session by Nidhi Vishnoi on Emerging Trends in Corporate (26/05/2023) at JSIMR Seminar Hall

Dr. Manohar Karade

DRIRECTOR

Jayawantrao Sawant Institute

Patrons

Hon. G. T. Sawant Secretary TSSM

Dr. Sanjay Sawant Campus Director Dr. V. A. Bugade Campus Director **Dr. Manohar Karade** Director, JSIMR, Pune

Dr. Manohar Karade

DPIRECTOR
Jayawantrao Sawant Institute
of Management & Research
Hadapsar, Pune - 411 028