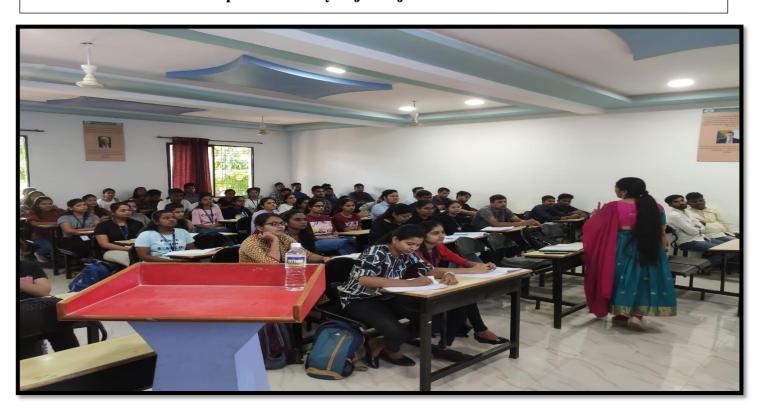

Prof. Dr. Tanaji Sawant B.E.(Elect.), PGDM,Ph.D FOUNDER SECRETARY Dr. Manohar Karade Ph.D., UGC-SET, MBA-HRM M.A.-ENG,B.Ed, DIT Incharge Director

7.2.1 Best Practice 2: Jayawant Knowledge Series (JKS)

Selection of MBA Specialization by Suja Shaji on 19/04/2023 at JSIMR Classroom

Dr. Manohar Karade

DRIRECTOR
JAYS P. M.'S
Jayswantrao Sawant Institute
Of Management & Research
Hadapsar, Pune - 411 028

(Approved by A.1.C.T.E. New Delhi, Govt. of Maha. Afiliated to SPPU University of Pune.) S.No. 58, Indrayani Nagar, Handewadi Road, Hadapsar Pune-28. Ph.:020-26970882 TeleFax: 020-26970913 Email: director jsimr@jspm.edu.in | Website: www. jspmjsimr.edu.in