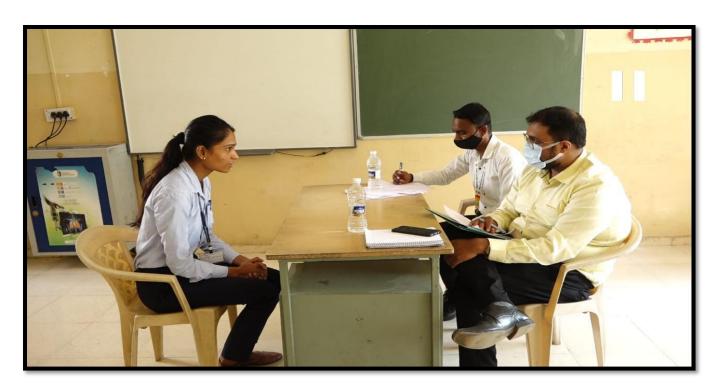

### **Best Practice 1: M-Connect – Personal Interviews**

Personal Interview

Dr. Manonar Karade

DRIESCTOR

Jayawantrao Sawant Institute

Of Management & Research
Hadapser, Pune - 411 028

(Approved by A.1.C.T.E. New Delhi, Govt. of Maha. Affiliated to SPPU University of Pune.)
S.No. 58, Indrayani Nagar, Handewadi Road, Hadapsar Pune-28.
Ph.:020-26970882 TeleFax: 020-26970913
Email: director jsimr@jspm.edu.in | Website: www. jspmjsimr.edu.in

Prof. Dr. Tanaji Sawant

B.E.(Elect.), PGDM,Ph.D FOUNDER SECRETARY Dr. Manohar Karade Ph.D., UGC-SET, MBA-HRM M.A.-ENG,B.Ed, DIT Incharge Director