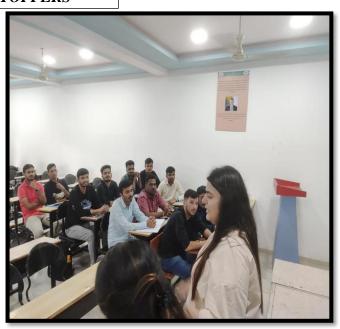

Prof. Dr. Tanaji Sawant B.E.(Elect.), PGDM,Ph.D FOUNDER SECRETARY Dr. Manohar Karade Ph.D., UGC-SET, MBA-HRM M.A.-ENG,B.Ed, DIT Incharge Director

Best Practice 1: M-Connect - Group Discussions, Mock Interviews, Personal Interview

Group Discussion MBA Semester I & Semester III Students at JSIMR Board Room

Dr. Manohar Karade

DRIESCTOR

S. M. 'S

Jayawantrao Sawant Institute

Of Management & Research

Hadapser, Pune - 411 028

(Approved by A.1.C.T.E. New Delhi, Govt. of Maha. Afiliated to SPPU University of Pune.) S.No. 58, Indrayani Nagar. Handewadi Road, Hadapsar Pune-28. Ph.;020-26970882 TeleFax: 020-26970913 Email: director jsimr@jspm.edu.in | Website: www. jspmjsimr.edu.in